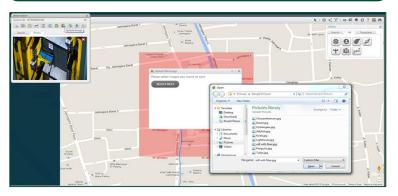

#### Capability to Upload Geo-Tagging Images

Improve Sales and Customer Expeience

Find RF Coverage levels

 Enable sales team with atsite service qualification tool

Customer self service portal

 Perform Enterprise Service Qualification