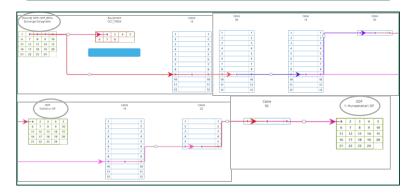

#### **Circuit Views**

#### Rack Views

#### **Schematics Views**

## ODF to Fiber Cable Connectivity Through Splicing