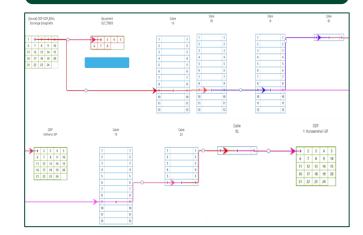

## **Create Network Digital Twin – SmartInventory**

#### **Outside Plant Views**

#### Field Views

#### **Circuit Views**

#### Rack Views

#### **Schematics Views**

#### Vaults and Floor Plan Views

| ON Site Building |                             |  |
|------------------|-----------------------------|--|
|                  |                             |  |
|                  | Floor 4                     |  |
|                  |                             |  |
|                  | Floor 3                     |  |
|                  |                             |  |
|                  | Floor 2                     |  |
|                  |                             |  |
|                  | Floor 1                     |  |
|                  | auty-manekogov<br>mortozyaj |  |
| ■POP ■Customer ■ | None                        |  |