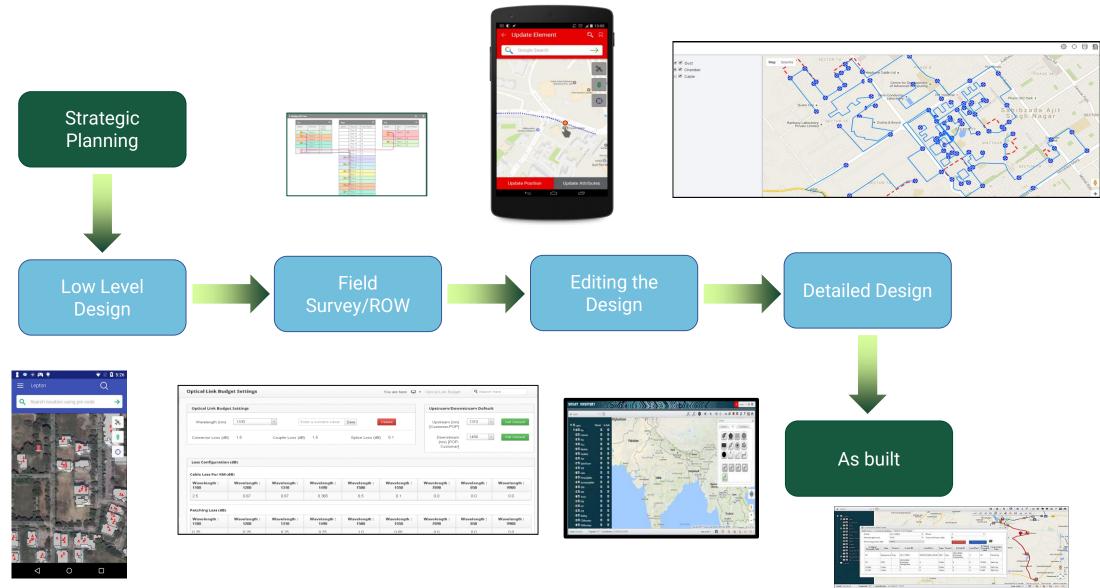

## FTTx Network Planning Process - SmartPlanner

## **Create Network Digital Twin – SmartInventory**