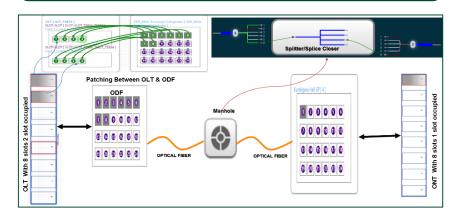

## ODF to Fiber Cable Connectivity Through Splicing

## Connection path from POP to customer