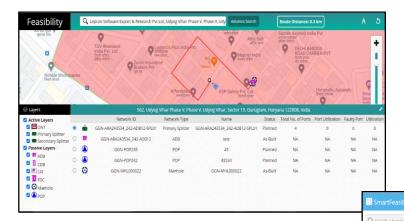

## FTTx Network Planning Process - SmartPlanner

#### Correlate all Aspects of your Network

## Access Information Throughout Organization