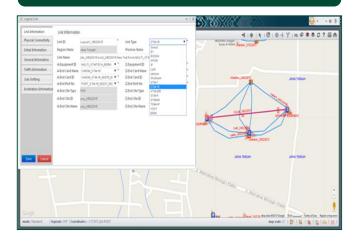

## FTTx Network Planning Process - SmartPlanner

## **Create Network Digital Twin – SmartInventory**