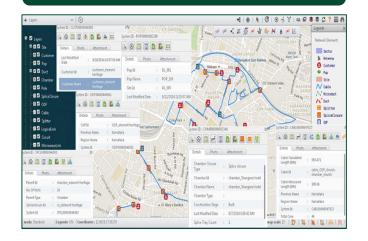

## **Create Network Digital Twin – SmartInventory**

#### **Outside Plant Views**

#### Field Views

#### **Circuit Views**

#### Rack Views

#### **Schematics Views**

#### Vaults and Floor Plan Views

| ON Site Building |                             |  |
|------------------|-----------------------------|--|
|                  |                             |  |
|                  | Floor 4                     |  |
|                  |                             |  |
|                  | Floor 3                     |  |
|                  |                             |  |
|                  | Floor 2                     |  |
|                  |                             |  |
|                  | Floor 1                     |  |
|                  | auty-manekogov<br>mortozyaj |  |
| ■POP ■Customer ■ | None                        |  |