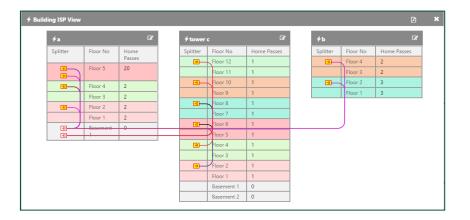

#### Vaults and Floor Plan Views

| ON Site Building |                             |  |
|------------------|-----------------------------|--|
|                  |                             |  |
|                  | Floor 4                     |  |
|                  |                             |  |
|                  | Floor 3                     |  |
|                  |                             |  |
|                  | Floor 2                     |  |
|                  |                             |  |
|                  | Floor 1                     |  |
|                  | auty-manekogov<br>mortozyaj |  |
| ■POP ■Customer ■ | None                        |  |

#### Correlate all Aspects of your Network