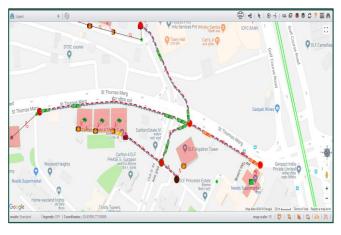

## Connection path from POP to customer

## Manage the End to End Network/capacity/Utilisation

## ODF to Fiber Cable Connectivity Through Splicing